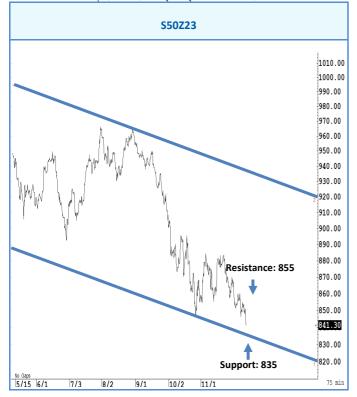

## การวิเคราะห์ทางเทคนิค

สั้น ๆ ดีดกลับไม่ข้ามแถว ๆ 855 จุด คาดว่าจะอ่อนตัวกลับลงไปแถว ๆ 845 จุด

## กลยุทธ์การลงทุน

แนะนำ trading ในกรอบระหว่าง 855-845 จุด รับรู้กำไร