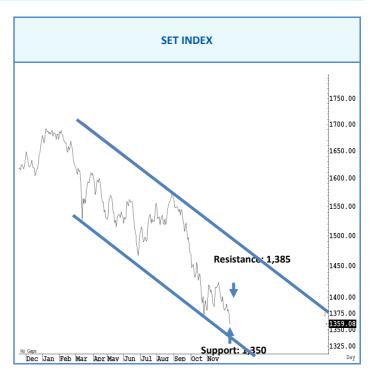

ตลาดหุ้นไทยบ่ายนี้ คาดว่า แกว่งในแดนบวก มีแรงซื้อกลับหุ้นขนาดใหญ่ที่ มีผลต่อดัชนี รวมทั้งหุ้นที่คาดว่าจะมีแรงซื้อจากเม็ดเงินกองทุน TESG ในสัปดาห์ หน้า เรามองการฟื้นตัวของ SET จะเกิดขึ้นต่อเนื่องเมื่อ SET กลับขึ้นไปปิดเหนือ ระดับ 1,380 จุด และ S50Z23 ที่ 855 จุดเป็นอย่างน้อย

# การวิเคราะห์ทางเทคนิค

SET Index ฟื้นตัว สั้น ๆ ไม่ต่ำกว่าแนวรับแถว ๆ 1,360 จุด แนะนำ ซื้อเพื่อ หวังผลดีดกลับแถว ๆ 1,380-1,385 จุด หุ้นที่แนะนำ KCE, BGRIM